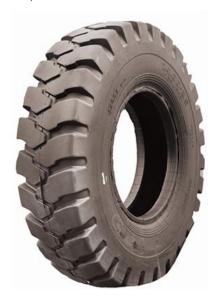

### **Product Feature And Application**

Wide base dump truck tires with wide pattern block design, have good property of wear-resistance, shock-resistance, special design of shoulder pattern, each to expel mud, possessing property of self-clean and preventing sideslip, be suitable to work of loading, bulldozing under all kinds of complex conditions.

#### **Product Details**

Wide base dump truck tires with wide pattern block design, have good property of wear-resistance, shock-resistance, special design of shoulder pattern, each to expel mud, possessing property of self-clean and preventing sideslip, be suitable to work of loading, bulldozing under all kinds of complex conditions.