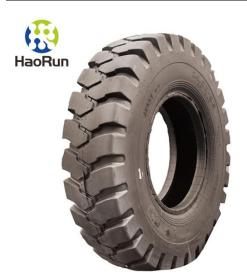

### **Product Feature And Application**

Wide base dump truck tires with wide pattern block design, have good property of wear-resistance, shock-resistance, special design of shoulder pattern, each to expel mud, possessing property of self-clean and preventing sideslip, be suitable to work of loading, bulldozing under all kinds of complex conditions.

#### **Product Details**

Wide base dump truck tires with wide pattern block design, have good property of wear-resistance, shock-resistance, special design of shoulder pattern, each to expel mud, possessing property of self-clean and preventing sideslip, be suitable to work of loading, bulldozing under all kinds of complex conditions.