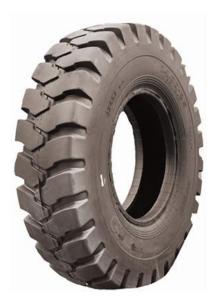

### **Product Feature And Application**

Wide base dump truck tires with wide pattern block design, have good property of wear-resistance, shock-resistance, special design of shoulder pattern, each to expel mud, possessing property of self-clean and preventing sideslip, be suitable to work of loading, bulldozing under all kinds of complex conditions.

#### **Product Details**

Wide base dump truck tires with wide pattern block design, have good property of wear-resistance, shock-resistance, special design of shoulder pattern, each to expel mud, possessing property of self-clean and preventing sideslip, be suitable to work of loading, bulldozing under all kinds of complex conditions.