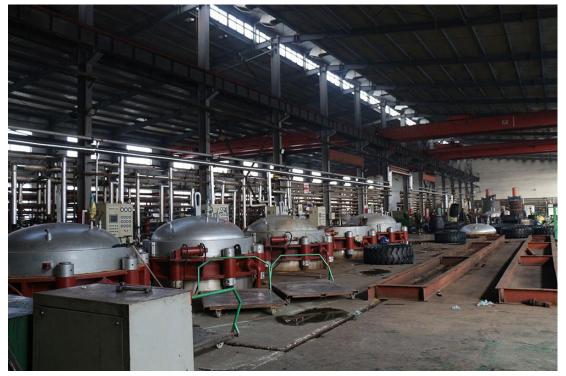

#### **Product Introduction**

Wide base dump truck tires are equipped with advanced manufacturing equipment from smelting, extrusion, cutting, molding and vulcanization.

Various raw materials such as rubber, steel wire and carbon black are purchased only from top suppliers, which effectively guarantees the stable quality of the products.

**Product Qualification** 